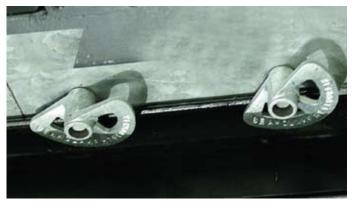

## **BeamClamp**<sup>®</sup>

## **Steelwork Fixings**

Types: BA, BB, BC, BD, BE, BK, BL, BT & BW

- Hot dip Galvanised as standard
- No welding or drilling
- Manufactured from high strength SG Iron
- Guaranteed safe working loads
- Lloyds type Register and DIBt certified