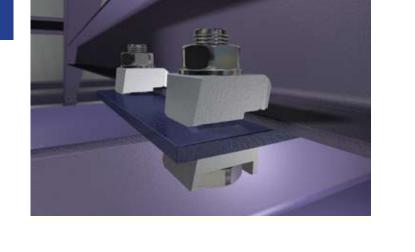

#### Types: Uni-Wedge, SF, BL, BU, BV and Vee Nuts

- Uni-Wedge Universal Metal Decking fixing (patent applied for)
- Factory Mutual certified SF Flange Clamps
- Multi-purpose use BL Flange Clamps

Kee Safety Ltd. Cradley Business Park Overend Road Cradley Heath West Midlands B64 7DW