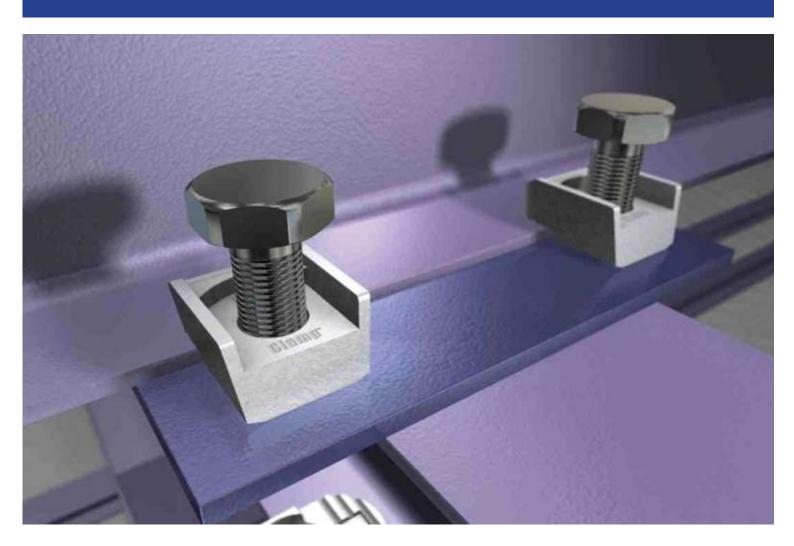

## **Steelwork Fixings**

Types: BA, BB, BC, BD, BE, BK, BL, BT & BW

- Hot dip Galvanised as standard
- No welding or drilling
- Manufactured from high strength SG Iron
- Guaranteed safe working loads
- Lloyds type Register and DIBt certified