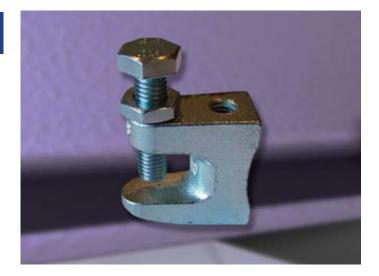

## **Suspension Fixings**

#### Types: Uni-Wedge, SF, BL, BU, BV and Vee Nuts

- Uni-Wedge Universal Metal Decking fixing (patent applied for)
- Factory Mutual certified SF Flange Clamps
- Multi-purpose use BL Flange Clamps

Kee Safety Ltd. Cradley Business Park Overend Road Cradley Heath West Midlands B64 7DW